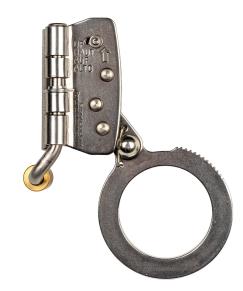

## eabures

5/8" Stainless steel rope grab to use with 5/8" diameter lifeline ropes. Trailing mobility allows ascending and descending with minimal effort. Its brake quickly locks on the lifeline to arrest the fall.

# Materials

Stainless Steel

PERFORMANCE SPECIFICATIONS

#### Lifeline's freefall:

128kg at 0.40m of height

#### Tension:

3,600lbs (16kN)

#### Environental exposures:

Heat: 2 hours at 54°C Freeze: 2 hours at -35°C Humidity: 2 hours at 20°C

#### Corrosion:

48 hours of saline exposure

## Compliant With

System Vertical Life Line's Fall Arrest

ANSI Z359.15-2014 EN 353-2:2002

**Appliance** 

General Industry Construction

Weight

0.60 kg

Tested product